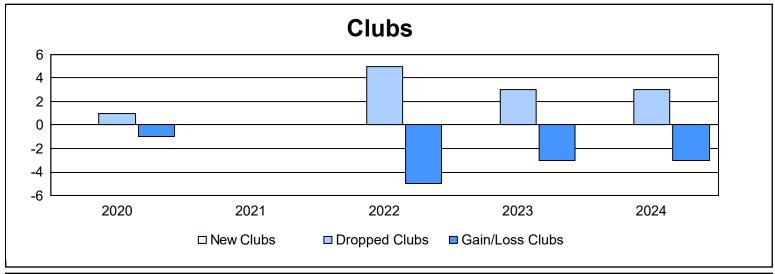

District 105SE As of June 2024 Cumulative

| Year      | New<br>Clubs | Dropped<br>Clubs | Gain/<br>Loss<br>Clubs | New<br>Members | Charter<br>Members | Reinstate<br>Members | Transfer<br>Members | Total<br>Member<br>Added | Total<br>Members<br>Dropped | Gain/<br>Loss<br>Members |
|-----------|--------------|------------------|------------------------|----------------|--------------------|----------------------|---------------------|--------------------------|-----------------------------|--------------------------|
| 2019-2020 | 0            | 1                | -1                     | 82             | 1                  | 6                    | 6                   | 95                       | 166                         | -71                      |
| 2020-2021 | 0            | 0                | 0                      | 48             | 1                  | 3                    | 16                  | 68                       | 166                         | -98                      |
| 2021-2022 | 0            | 5                | -5                     | 120            | 1                  | 4                    | 18                  | 143                      | 158                         | -15                      |
| 2022-2023 | 0            | 3                | -3                     | 87             | 0                  | 3                    | 24                  | 114                      | 142                         | -28                      |
| 2023-2024 | 0            | 3                | -3                     | 85             | 0                  | 5                    | 2                   | 92                       | 140                         | -48                      |
| Average   | 0            | 2                | -2                     | 84             | 1                  | 4                    | 13                  | 102                      | 154                         | -52                      |